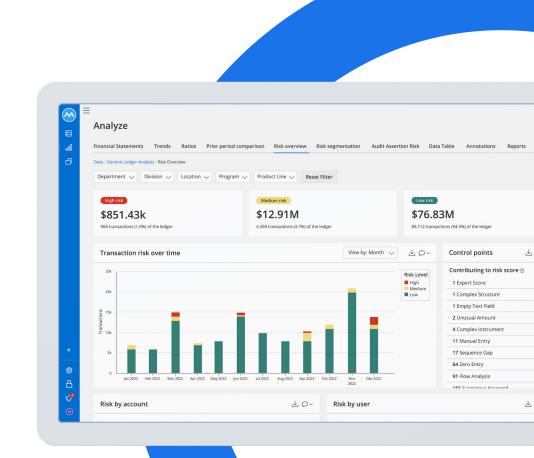

# The world's most advanced Al-powered anomaly and risk discovery product for audit, risk and financial professionals

With the MindBridge product, your team can test 100% of transactions and become more efficient at spotting anomalies and understanding their risks.

The product uses business rules, statistical models, and machine learning to automatically score risks across all transactions in a data set. It then displays results in an intuitive dashboard.

With a confident, complete view into their data business professionals are empowered to make better, more informed decisions.

### Anomaly & risk analytics for your lifestyle

SaaS/Cloud Agile Delivery

Al-driven Automated Analysis

Audited, Reliable, and Explainable Algorithms

Advanced Intelligence for Greater Insights

Rapid Risk Scoring and Relevance